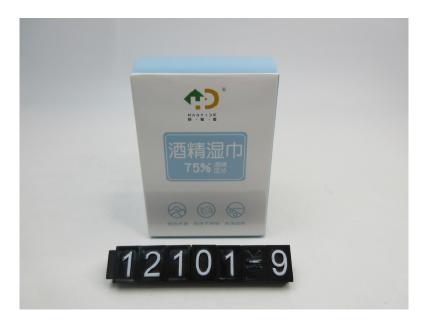

PROVINCE 225300 CHINA

Sample name: 75% alcohol wipes

Date of manufacture Valid

Period or Batch/Exp. Date:

Manufacturer: YASUDA BIOTECHNOLOGY JIANGSU CO.,LTD.

Others: AT8050

The above information and samples are provided and confirmed by the customer, and SGS is not responsible for confirming the accuracy, appropriateness and/or completeness of the information provided by the customer. The testing samples are provided by the customer.

Sample Description: sample in box

\*\*\* End of Report\*\*\*

Page 2 of 2

Unless otherwise agreed in writing, this document is issued by the Company subject to its General Conditions of Service printed overleaf, available on request or accessible at <a href="http://www.sgs.com/en/Terms-and-Conditions.aspx">http://www.sgs.com/en/Terms-and-Conditions.aspx</a> and, for electronic format documents, subject to Terms and Conditions for Electronic Documents at <a href="http://www.sgs.com/en/Terms-and-Conditions/Terms-e-Document.aspx">http://www.sgs.com/en/Terms-and-Conditions/Terms-e-Document.aspx</a>. Attention is drawn to the limitation of liability, indemnification and jurisdiction issue defined therein. Any holder of this document is advised that information contained hereon reflects the Company's findings at the time of its intervention only and within the limits of Client's instructions, if any. The Company's sole responsibility is to its Client and this document does not exonerate parties to a transaction from exercising all their rights and obligations under the transaction documents. This document cannot be reproduced except in full, without prior written approval of the Company. Any unauthorized alteration, forgery or falsification of the content or appearance of this document is unlawful and offenders may be prosecuted to the fullest extent of the law. Unless otherwise stated the results shown in this test report refer only to the sample(s) tested.